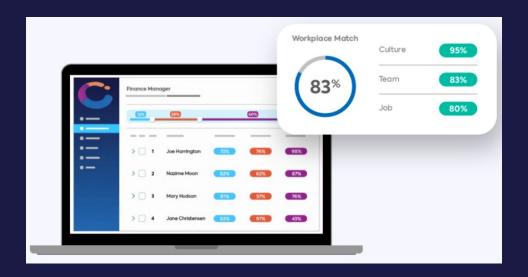

## Candidates are automatically scored and ranked

... before you've opened a single resume!