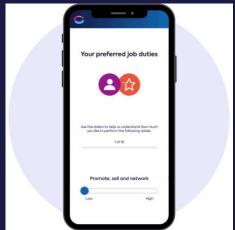

## Create a Hiring Benchmark

Compono matches candidates based on:

Who they are
AND
How they work