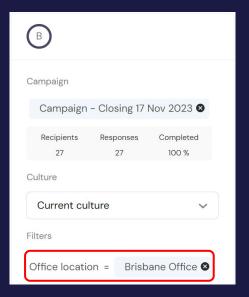

## 2. Send the Compono Engage Assessment

We use the **Culture Explorer** to compare the current culture by location (as an example)

| A               |                 |                    |
|-----------------|-----------------|--------------------|
| Campaign        |                 |                    |
| Campaign        | - Closing 17    | Nov 2023 <b>⊗</b>  |
| Recipients      | Responses<br>27 | Completed          |
| Culture         |                 |                    |
| Current culture |                 | ~                  |
| Filters         |                 |                    |
| Office location | on = Sydn       | ey Office <b>⊗</b> |