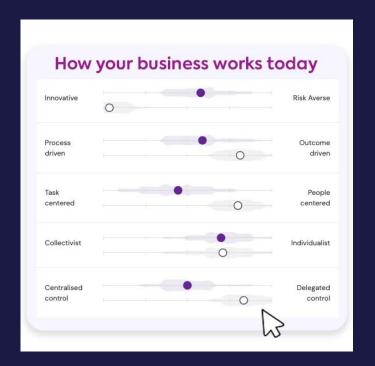

## Are your people aligned to your business goals?

- 1. Define your business goals
- Send the Compono Engage assessment to your organisation
- See if your people and goals are aligned