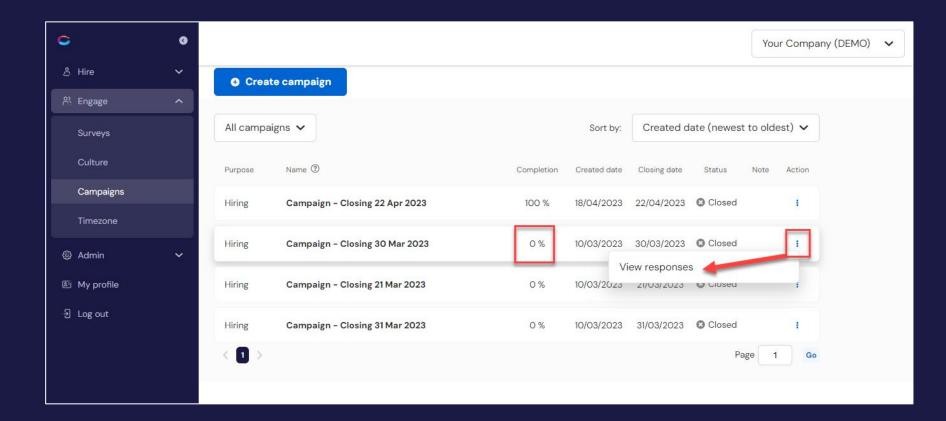

## Wait for your responses

- After publishing your campaign, you can track your responses
- The completion rate is shown on the campaign summary
- Click the Action "kebab" button to see a detailed view of who has and has not responded