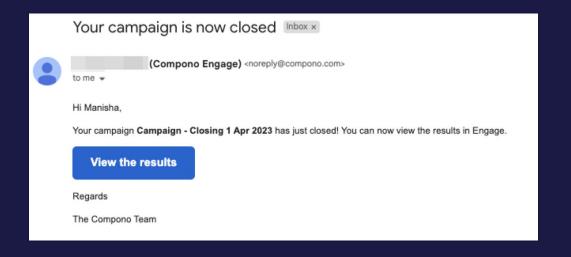

## Close the campaign

- Your campaign will close automatically on the closing date
- You have the option to close the campaign early if you want to
- Once closed you will receive an email notification with a link to the survey results