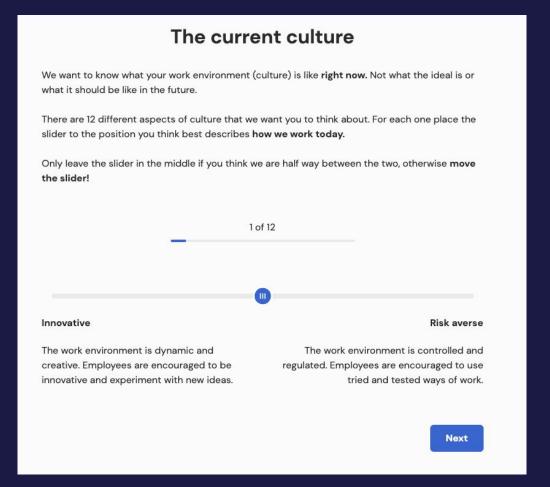

## The respondent's view

- The survey contains a pre-built culture assessment across 12 psychometrically validated dimensions.
- Respondents use a slider to describe what their work environment is like
  - right now (current culture), and
  - what it should be like in the future (desired culture)