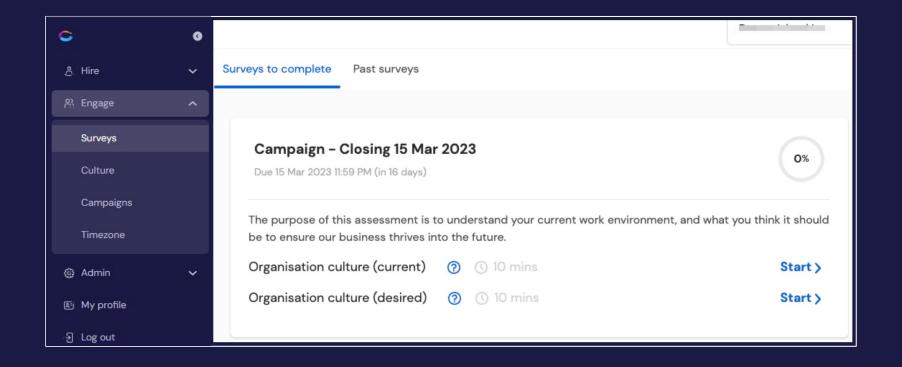

## The respondent's view

- When they log in to Compono Engage, they will see a survey waiting for them
- The survey is mobile friendly