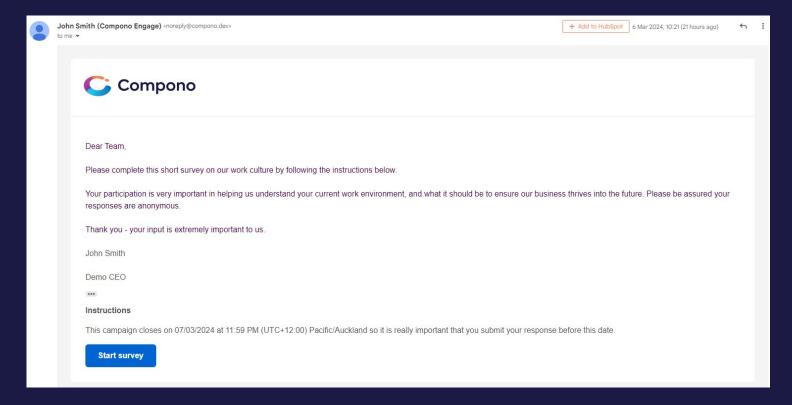

## The respondent's view

- Respondents will receive an email invitation to complete a culture assessment online
- The email will come from <u>noreply@compono.com</u> using the name specified when setting up the campaign invitation.