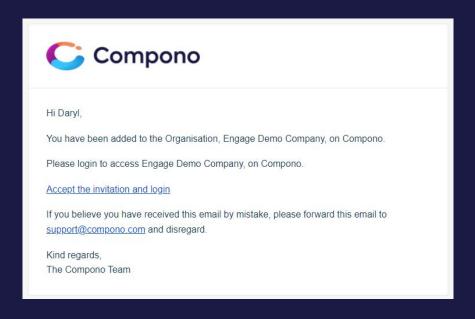

## **IMPORTANT:**

- Adding users will immediately send them an email invitation to the Compono platform (see image below)
- You may wish to communicate this process to your employees, prior to completing the import.