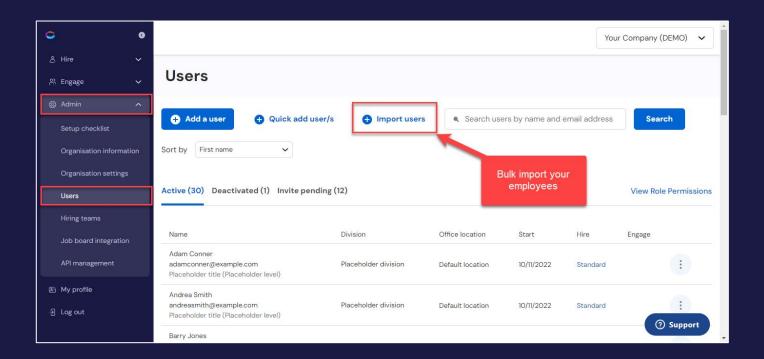

## Add your employees to the Compono platform

- Go to the Admin -> Users page
- Click on "Import users" to bulk import employees using a CSV file
- A template CSV file will be provided with instructions (see next slide for an example).
- Demographic information MUST match what you have defined in your organisation settings